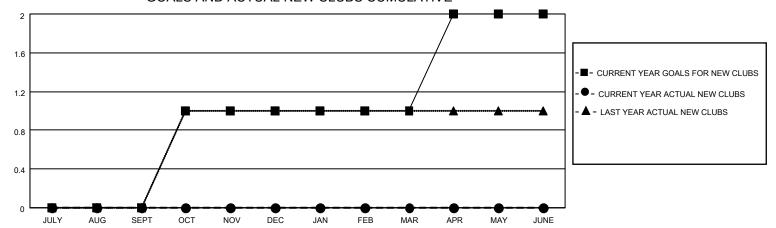

## GOALS AND ACTUAL NEW CLUBS CUMULATIVE

JAN

FEB

MAR

APR

GOALS AND ACTUAL MEMBERS CUMULATIVE

| ■- | MEMBER | GROWTH | NET | GOAL |
|----|--------|--------|-----|------|
|    |        |        |     |      |