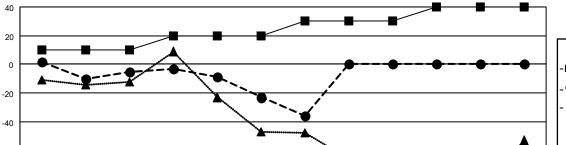

● - MEMBER GROWTH ACTUAL▲ - LAST YEAR MEMBERSHIP ACTUAL

| DROPPED CLUBS: 0 |    | 24 CLUBS OF S |
|------------------|----|---------------|
| DROPPED MEMBERS  |    |               |
| DECEASED         | 22 |               |
| CLUB CANCELLED   | 0  | CLICK HERE F  |
| OTHER            | 73 | MEMBERSHIP    |
| TOTAL            | 95 |               |
|                  |    | 1             |

MAY

JUNE

-60

-80

-100

JULY

AUG